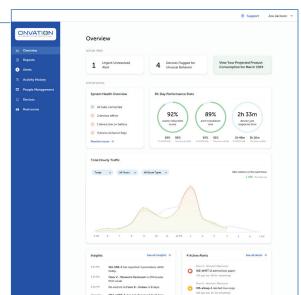

## Onvation™ Dashboard -

- Real-time monitoring of restroom traffic data
- Forward-looking product consumption projections
- Data-driven insights on traffic patterns and consumable usage
- Quick-click to restroom and device level views

With best-in-class brands and powerful, actionable insights, the Onvation™ System is constantly evolving to meet the needs of our customers. It's just one of the many reasons why the Onvation™ System is the leading smart restroom management system.