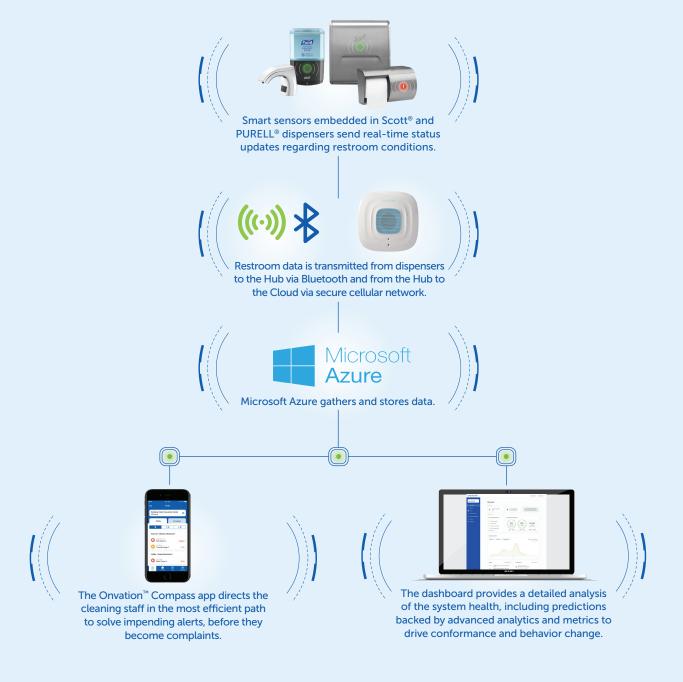

# How Does the Onvation™ System Featuring Scott® and PURELL® Brands Work?

Simple and easy-to-use, the Onvation™ Smart Restroom Management System includes:

- Low product alerts
- Low battery alerts
- Dispenser jam alerts
- Restroom traffic data

## Hub Cellular Gateway -

- High quality traffic data using heat-sensing technology
- Seamless look and installation
- One Hub per restroom, affixed to the ceiling
- Enhanced sustainability via battery elimination
- Over-the-air (OTA) programming capability

## Onvation™ Compass App -

- Router optimization feature empowers cleaners to manage housekeeping more efficiently
- Real-time alerts dispatched via push notifications
- Cleaner profiles track individual progress against housekeeping KPIs
- Text + Call eliminates the need for multiple devices
- Combats cleaner turnover

## Onvation™ Dashboard -

- Real-time monitoring of restroom traffic data
- Forward-looking product consumption projections
- Data-driven insights on traffic patterns and consumable usage
- Quick-click to restroom and device level views