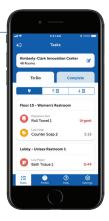

# How Does the Onvation™ System Featuring Scott® and PURELL® Brands Work?

Simple and easy-to-use, the Onvation™ Smart Restroom Management System includes:

- Low product alerts
- Low battery alerts
- Dispenser jam alerts
- Restroom traffic data

## Onvation™ Compass App -

- Router optimization feature empowers cleaners to manage housekeeping more efficiently
- Real-time alerts dispatched via push notifications
- Cleaner profiles track individual progress against housekeeping KPIs
- Text + Call eliminates the need for multiple devices
- Combats cleaner turnover

## Onvation™ Dashboard -

- Real-time monitoring of restroom traffic data
- Forward-looking product consumption projections
- Data-driven insights on traffic patterns and consumable usage
- Quick-click to restroom and device level views