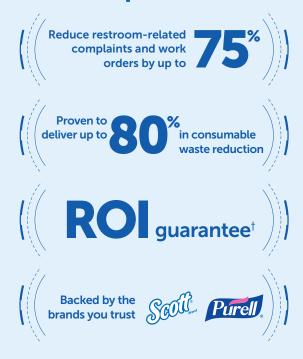

Through this collaboration, the Onvation™ Smart Restroom Management System now features the most trusted and customer-preferred Scott® and PURELL® products. This strategic partnership integrates two best-in-class brands with leading smart sensing technology to provide a single interface where you can proactively monitor restroom conditions to reduce customer complaints and increase tenant satisfaction.

With best-in-class brands and powerful, actionable insights, the Onvation™ System is constantly evolving to meet the needs of our customers. It's just one of the many reasons why the Onvation™ System is the leading smart restroom management system.